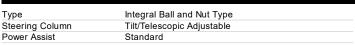

| Steering        |                                                   |





# CANTER SPECIFICATIONS

### MODEL

4X4 FG WIDE CREW CAB MWB 5 SP. MAN (FGB71ER6WFBG)

WHEEL BASE 3415mm **GVM (optional)** 6,500kg (4,495kg) **GCM (optional)** 10,000kg (7,995kg)

| Hydraulic Dual Circuit with Front and Rear Drums                                                               |
|----------------------------------------------------------------------------------------------------------------|
| 320mm Diameter x 75mm Width                                                                                    |
| 320mm Diameter x 110mm Width                                                                                   |
| Auto Slack Adjusters<br>ABS plus EBD (Electronic Brake Distribution)<br>Exhaust Brake<br>Brake Priority System |
| Transmission Mounted