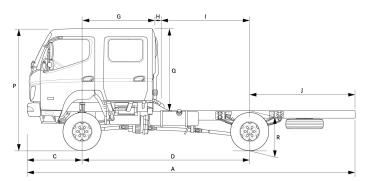

### MODEL

4X4 FG WIDE CREW CAB MWB 5 SP. MAN (FGB71ER6WFBG)

WHEEL BASE 3415mm **GVM (optional)** 6,500kg (4,495kg) GCM (optional)

10,000kg (7,995kg)

| Engine                      |                                                                                                                              |
|-----------------------------|------------------------------------------------------------------------------------------------------------------------------|
| Engine Version              | FUSO 4P10-T4 Diesel                                                                                                          |
| Configuration               | 4 Cyl. In-line DOHC, 4-Valve                                                                                                 |
| Injection System            | Bosch Common Rail Direct Injection<br>Bosch Piezo Technology Injectors                                                       |
| Туре                        | Variable Geometry Turbo Charged<br>Air to Air Intercooled                                                                    |
| Displacement                | 3 litre (2998cc)                                                                                                             |
| Bore                        | 95.8mm                                                                                                                       |
| Stroke                      | 104mm                                                                                                                        |
| Power (DIN)                 | 110kW @ 2840~3500 rpm                                                                                                        |
| Torque (DIN)                | 370Nm @ 1350~2840 rpm                                                                                                        |
| Maximum Engine Speed        | 4100 rpm                                                                                                                     |
| Compression Ratio           | 17.5:1                                                                                                                       |
| Cooling System / Oil Cooler | Water cooled,14.8L capacity/ Plate type engine oil cooler                                                                    |
| Air Cleaner                 | Paper Element Type with Restrictor Indicator. Vertical<br>Intake Mounted on Clean Air Side (RH)                              |
| Emission Control            | Diesel Particulate Filter (DPF) Exhaust<br>Dash Display DPF Status 0~9 (Empty~Full)<br>Parked Regeneration possible from 7~9 |
| Emission Level              | ADR 80/03 - Euro 5                                                                                                           |