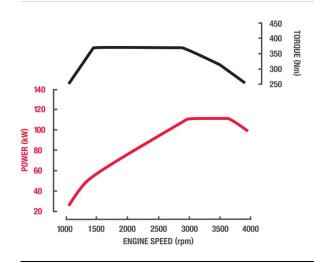

 $110\,\mathrm{kW}\,/\,370\,\mathrm{Nm}$ 

• Light rigid licence required. Can be derated and driven with a passenger car licence.

• Actual product may vary from image shown.

### MODEL

4X4 FG WIDE CREW CAB MWB 5 SP. MAN (FGB71ER6WFBG)

WHEEL BASE 3415mm **GVM (optional)** 6,500kg (4,495kg) GCM (optional)

10,000kg (7,995kg)

| Engine                      |                                                                                                                              |
|-----------------------------|------------------------------------------------------------------------------------------------------------------------------|
| Engine Version              | FUSO 4P10-T4 Diesel                                                                                                          |
| Configuration               | 4 Cyl. In-line DOHC, 4-Valve                                                                                                 |
| Injection System            | Bosch Common Rail Direct Injection<br>Bosch Piezo Technology Injectors                                                       |
| Туре                        | Variable Geometry Turbo Charged<br>Air to Air Intercooled                                                                    |
| Displacement                | 3 litre (2998cc)                                                                                                             |
| Bore                        | 95.8mm                                                                                                                       |
| Stroke                      | 104mm                                                                                                                        |
| Power (DIN)                 | 110kW @ 2840~3500 rpm                                                                                                        |
| Torque (DIN)                | 370Nm @ 1350~2840 rpm                                                                                                        |
| Maximum Engine Speed        | 4100 rpm                                                                                                                     |
| Compression Ratio           | 17.5:1                                                                                                                       |
| Cooling System / Oil Cooler | Water cooled,14.8L capacity/ Plate type engine oil cooler                                                                    |
| Air Cleaner                 | Paper Element Type with Restrictor Indicator. Vertical<br>Intake Mounted on Clean Air Side (RH)                              |
| Emission Control            | Diesel Particulate Filter (DPF) Exhaust<br>Dash Display DPF Status 0~9 (Empty~Full)<br>Parked Regeneration possible from 7~9 |
| Emission Level              | ADR 80/03 - Euro 5                                                                                                           |